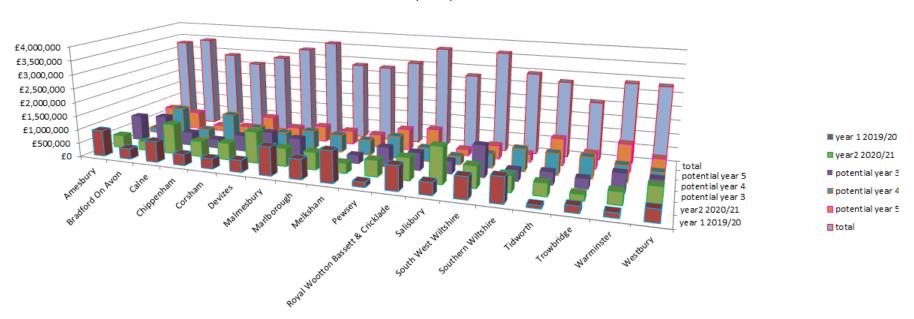

|           | Amesbury   | Bradford On | Calne      | Chippenham | Corsham    | Devizes    | Malmesbury | Marlborough | Melksham   | Pewsey     |
|-----------|------------|-------------|------------|------------|------------|------------|------------|-------------|------------|------------|
|           |            | Avon        |            |            |            |            |            |             |            |            |
| year 1    | £939,854   | £372,664    | £756,486   | £402,841   | £369,374   | £427,307   | £1,021,460 | £710,000    | £1,121,644 | £179,614   |
| 2019/20   | 1555,651   | 1372,004    | 1730,400   | 1402,041   | 1303,374   | 1427,307   | 11,021,400 | 1710,000    | L1,121,077 | 11, 5,014  |
| year2     | £464,617   | £338,694    | £1,092,637 | £569,240   | £611,695   | £1,135,203 | £648,794   | £626,032    | £360,881   | £586,336   |
| 2020/21   | 1404,017   | 1330,034    | 11,092,037 | 1303,240   | 1011,093   | 11,133,203 | 1040,734   | 1020,032    | 1300,881   | 1360,330   |
| potential | £936,905   | £1,011,484  | £497,742   | £342,066   | £580,406   | £812,893   | £696,000   | £364,490    | £307,395   | £709,027   |
| year 3    | 1930,903   | 11,011,464  | 1497,742   | 1342,000   | 1360,400   | 1012,095   | 1090,000   | 1304,490    | 1307,393   | 1709,027   |
| potential | £188,128   | £1,070,833  | £333,492   | £1,008,116 | £610,000   | £516,847   | £680,000   | £631,845    | £553,138   | £800,000   |
| year 4    | 1100,120   | 11,070,055  | 1555,492   | 11,008,110 | 1010,000   | 1310,647   | 1000,000   | 1051,645    | 1555,156   | 1800,000   |
| potential | £750,000   | £650,000    | £209,643   | £275,850   | £740,000   | £419,866   | £576,628   | £503,251    | £463,214   | £780,000   |
| year 5    | 1730,000   | 1030,000    | 1209,043   | 1273,630   | 1740,000   | 1413,000   | E370,026   | 1303,231    | 1405,214   | 1780,000   |
| total     | £3,279,504 | £3,443,675  | £2,890,000 | £2,598,113 | £2,911,475 | £3,312,116 | £3,622,882 | £2,835,618  | £2,806,272 | £3,054,977 |

|                     | Royal Wootton Bassett<br>& Cricklade | Salisbury  | South West<br>Wiltshire | Southern<br>Wiltshire | Tidworth   | Trowbridge | Warminster | Westbury   | total       |
|---------------------|--------------------------------------|------------|-------------------------|-----------------------|------------|------------|------------|------------|-------------|
| year 1<br>2019/20   | £865,485                             | £438,642   | £759,052                | £888,085              | £107,343   | £230,865   | £166,518   | £430,377   | £10,187,611 |
| year2<br>2020/21    | £798,401                             | £1,297,800 | £763,473                | £576,393              | £450,030   | £210,600   | £439,452   | £744,367   | £11,714,645 |
| potential<br>year 3 | £636,729                             | £460,925   | £1,127,228              | £397,967              | £455,528   | £355,284   | £671,490   | £591,023   | £10,954,582 |
| potential<br>year 4 | £487,199                             | £300,000   | £500,168                | £800,424              | £758,019   | £741,906   | £587,426   | £471,546   | £11,039,087 |
| potential<br>year 5 | £870,432                             | £230,716   | £490,954                | £292,659              | £965,347   | £544,000   | £990,772   | £590,000   | £10,343,332 |
| total               | £3,658,246                           | £2,728,083 | £3,640,875              | £2,955,528            | £2,736,267 | £2,082,655 | £2,855,658 | £2,827,313 | £54,239,257 |