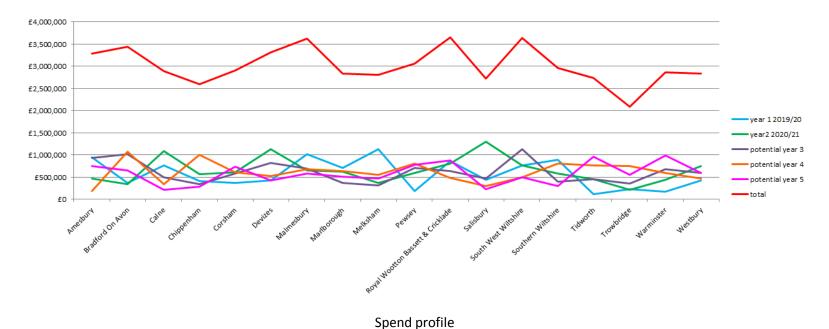

### TOTAL LENGTH OF THE ADOPTED NETWORK REQUIRING MAINTENANCE

needs

The budget has been allocated in accordance with the need for maintenance in each area board, spend will vary in each board area where substantial interventions are required.

The current spend profile has been as closely matched to the needs graph some area boards such as Trowbridge have not had their full year 5 commitment, the spend profile and schemes will be reviewed annually.