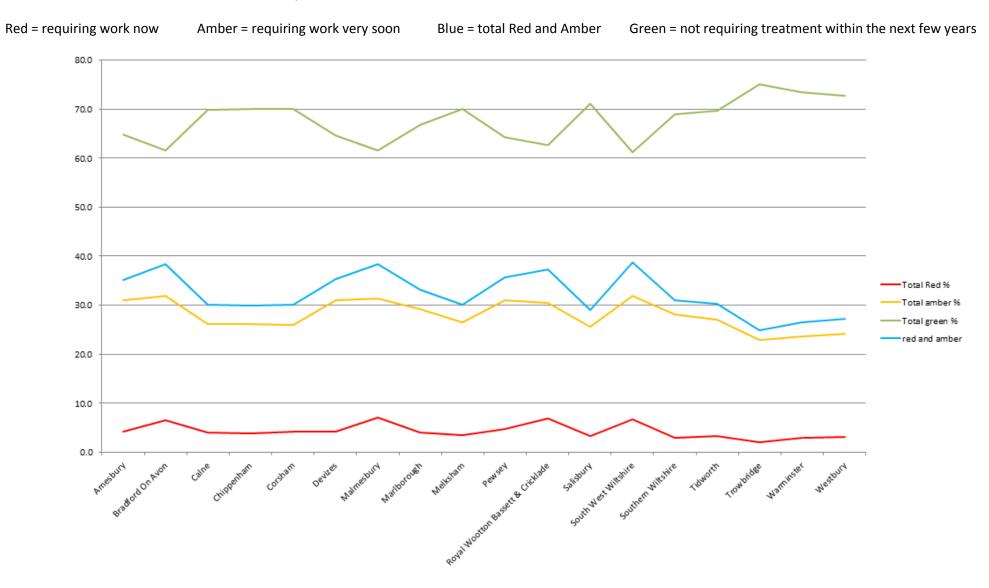

### TOTAL LENGTH OF THE ADOPTED NETWORK REQUIRING MAINTENANCE

needs

The budget has been allocated in accordance with the need for maintenance in each area board, spend will vary in each board area where substantial interventions are required.

The current spend profile has been as closely matched to the needs graph some area boards such as Trowbridge have not had their full year 5 commitment, the spend profile and schemes will be reviewed annually.