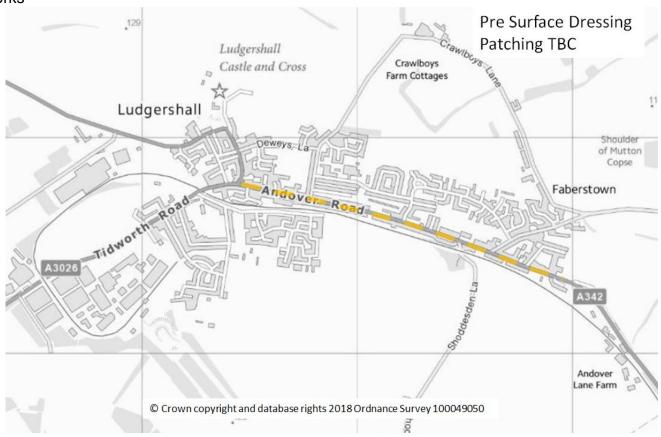

## A342 ANDOVER ROAD, Ludgershall from TIDWORTH RD to COUNTY BOUNDARY HAMPSHIRE)

Length 2020m, Patching as required for Surface Dressing TBC planned around army rebasing works