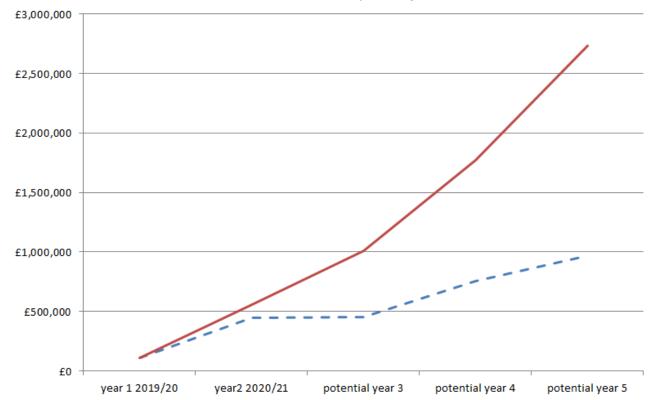

### - - Tidworth Annual spend

### — Tidworth Cumulative Spend 5 years

|                     | Tidworth<br>Annual<br>spend | Tidworth<br>Cumulative<br>Spend 5<br>years |  |  |
|---------------------|-----------------------------|--------------------------------------------|--|--|
| year 1<br>2019/20   | £107,343                    | £107,343                                   |  |  |
| year2<br>2020/21    | £450,030                    | £557,373                                   |  |  |
| potential<br>year 3 | £455,528                    | £1,012,901                                 |  |  |
| potential<br>year 4 | £758,019                    | £1,770,920                                 |  |  |
| potential<br>year 5 | £965,347                    | £2,736,267                                 |  |  |
| total               | £2,736,267                  |                                            |  |  |