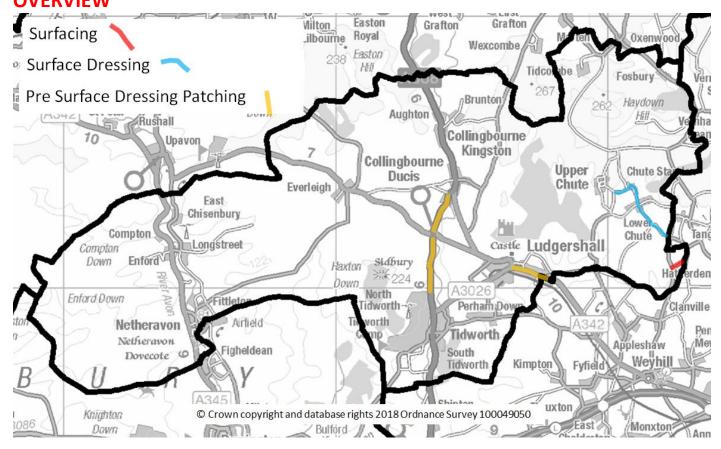

## TIDWORTH AREA BOARD 2019/20 OVERVIEW

## C263 ROUNDAWAY LANE NR TANGLEY from REDHOUSE FARM NORTHEAST to COUNTY BOUNDARY

Length 600m, Surfacing

### **C262 CHUTE TO COUNTY BOUNDARY**

Length 2930m

### PRE SURFACE DRESSING PATCHING FOR 2020/21 SURFACE DRESSING SITES

## A342 ANDOVER ROAD, Ludgershall from TIDWORTH RD to COUNTY BOUNDARY HAMPSHIRE)

Length 2020m, Patching as required for Surface Dressing TBC planned around army rebasing works

### A338 TIDWORTH ROAD FROM LECKFORD CROSSROADS TO 30MPH COLLINGBOURNE DUCIS

Length 1430m, Patching as required for Surface Dressing TBC planned around army rebasing works

A338 PENNINGS ROAD FROM TIDWORTH DERESTRICT TO LECKFORD CROSSROADS Length 2300m, Patching as required for Surface Dressing TBC planned around army rebasing works