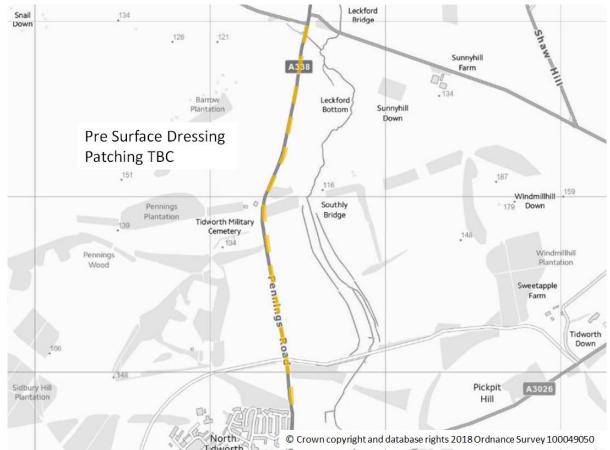

### PRE SURFACE DRESSING PATCHING FOR 2020/21 SURFACE DRESSING SITES

### A338 TIDWORTH ROAD FROM LECKFORD CROSSROADS TO 30MPH COLLINGBOURNE DUCIS

Length 1430m, Patching as required for Surface Dressing TBC planned around army rebasing works

A338 PENNINGS ROAD FROM TIDWORTH DERESTRICT TO LECKFORD CROSSROADS Length 2300m, Patching as required for Surface Dressing TBC planned around army rebasing works