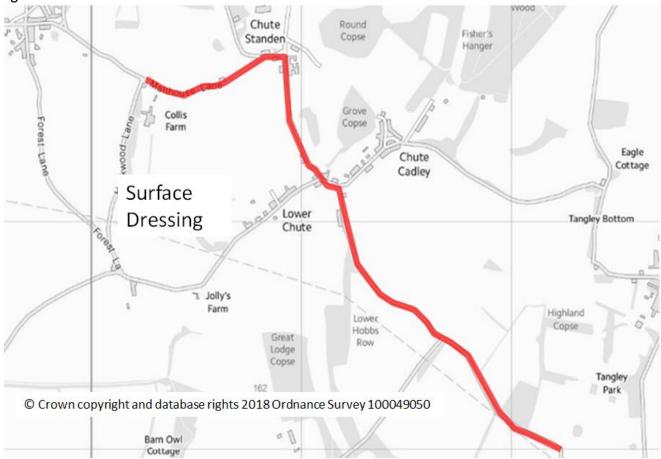

| £107,343                                   |  |  |
| year2<br>2020/21    | £450,030                    | £557,373                                   |  |  |
| potential<br>year 3 | £455,528                    | £1,012,901                                 |  |  |
| potential<br>year 4 | £758,019                    | £1,770,920                                 |  |  |
| potential<br>year 5 | £965,347                    | £2,736,267                                 |  |  |
| total               | £2,736,267                  |                                            |  |  |

## TIDWORTH AREA BOARD 2019/20 OVERVIEW



## C263 ROUNDAWAY LANE NR TANGLEY from REDHOUSE FARM NORTHEAST to COUNTY BOUNDARY

Length 600m, Surfacing



### **C262 CHUTE TO COUNTY BOUNDARY**

Length 2930m



### PRE SURFACE DRESSING PATCHING FOR 2020/21 SURFACE DRESSING SITES

## A342 ANDOVER ROAD, Ludgershall from TIDWORTH RD to COUNTY BOUNDARY HAMPSHIRE)

Length 2020m, Patching as required for Surface Dressing TBC planned around army rebasing works



### A338 TIDWORTH ROAD FROM LECKFORD CROSSROADS TO 30MPH COLLINGBOURNE DUCIS

Length 1430m, Patching as required for Surface Dressing TBC planned around army rebasing works



A338 PENNINGS ROAD FROM TIDWORTH DERESTRICT TO LECKFORD CROSSROADS Length 2300m, Patching as required for Surface Dressing TBC planned around army rebasing works