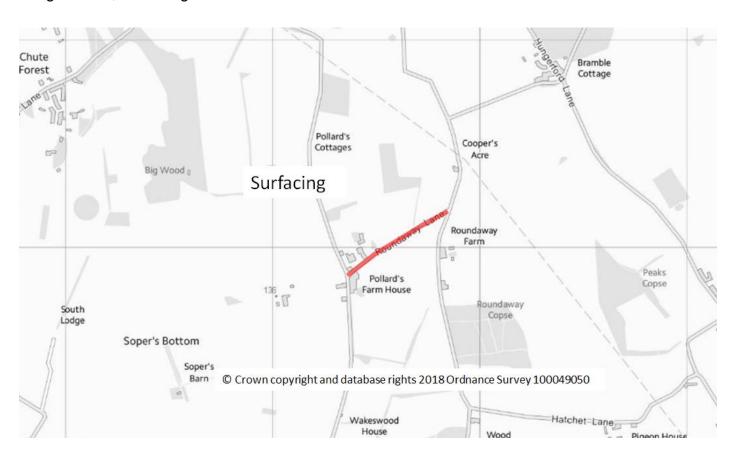

## C263 ROUNDAWAY LANE NR TANGLEY from REDHOUSE FARM NORTHEAST to COUNTY BOUNDARY

Length 600m, Surfacing