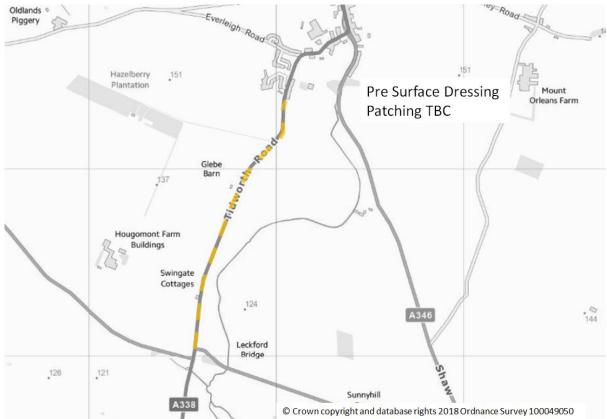

### A338 TIDWORTH ROAD FROM LECKFORD CROSSROADS TO 30MPH COLLINGBOURNE DUCIS

Length 1430m, Patching as required for Surface Dressing TBC planned around army rebasing works

A338 PENNINGS ROAD FROM TIDWORTH DERESTRICT TO LECKFORD CROSSROADS Length 2300m, Patching as required for Surface Dressing TBC planned around army rebasing works